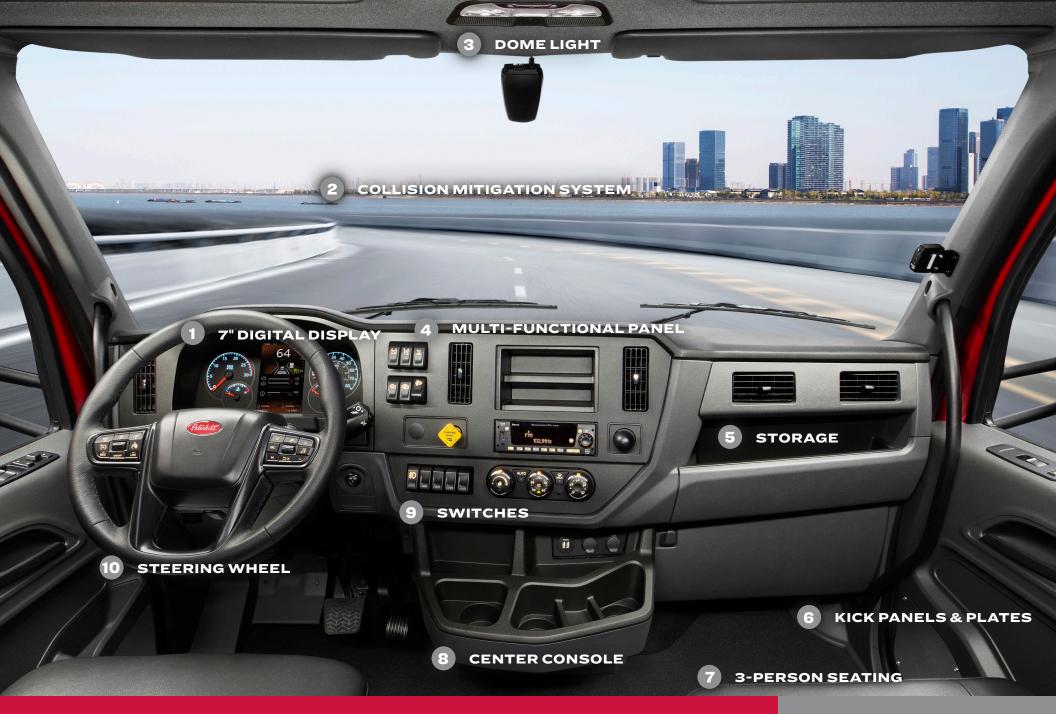

## **New Medium Duty Interior Features**

7" DIGITAL DISPLAY

The new 7" Peterbilt Digital Display is the largest in the medium duty market, designed to provide drivers the information they need, when they need it, reducing distractions and improving productivity.

2 COLLISION MITIGATION SYSTEM

Integrated collision mitigation technology delivers an added layer of protection in challenging driving conditions.

- **DOME LIGHT**The center dome LED light is equipped with two reading lights, ambient lighting and an
- upgraded Bluetooth® microphone.
- MULTI-FUNCTIONAL PANEL
  The B-panel area is configurable for any application. Available options include: the SmartNav® display, storage bin (shown), auxiliary gauges or switches, or a flat panel for aftermarket equipment.
- 5 STORAGE

The new cab has 4.6 ft.<sup>3</sup> of storage volume, which includes header storage with removable trays, a passenger storage bin, driver-side door map pockets, three storage hooks for small items and additional storage in the center console.

6 KICK PANELS & PLATES

Dark kick panels are standard for a sleek appearance

Dark kick panels are standard for a sleek appearance. Optional metal door kick plates provide additional durability and protection to the door pad.

- **3-PERSON SEATING**Three people can sit comfortably in the 2.1 meter wide cab. The bench seat features best-inclass storage volume, with easy access from inside and outside the cab.
- The center console includes deep cup holders to prevent tipping and accommodate larger-sized cups. Power ports are standard with two USB and two 12V ports. The center console is also removable for easy access to the ECU and wiring harnesses.
- SWITCHES

  Easy-to-reach multiplexed switches are optimally located for excellent visibility and switch actuation, reducing driver fatigue.
- STEERING WHEEL

  A new, contoured multi-function steering wheel features cruise control, audio and display controls at the driver's fingertips.