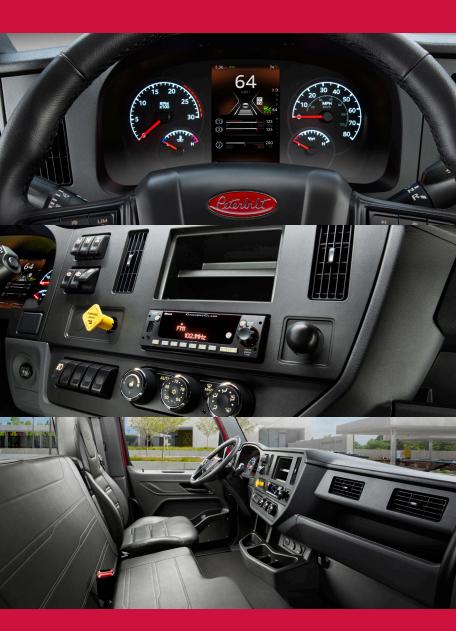

## **New Medium Duty Interior Features**

7" DIGITAL DISPLAY

The new 7" Peterbilt Digital Display is the largest in the medium duty market, designed to provide drivers the information they need, when they need it, reducing distractions and improving productivity.

2 COLLISION MITIGATION SYSTEM

Integrated collision mitigation technology delivers an added layer of protection in challenging driving conditions.

- **DOME LIGHT**The center dome LED light is equipped with two reading lights, ambient lighting and an
- upgraded Bluetooth® microphone.
- MULTI-FUNCTIONAL PANEL
  The B-panel area is configurable for any application. Available options include: the SmartNav® display, storage bin (shown), auxiliary gauges or switches, or a flat panel for aftermarket equipment.
- 5 STORAGE

- **3-PERSON SEATING**Three people can sit comfortably in the 2.1 meter wide cab. The bench seat features best-inclass storage volume, with easy access from inside and outside the cab.
- The center console includes deep cup holders to prevent tipping and accommodate larger-sized cups. Power ports are standard with two USB and two 12V ports. The center console is also removable for easy access to the ECU and wiring harnesses.
- SWITCHES

  Easy-to-reach multiplexed switches are optimally located for excellent visibility and switch actuation, reducing driver fatigue.
- STEERING WHEEL

  A new, contoured multi-function steering wheel features cruise control, audio and display controls at the driver's fingertips.